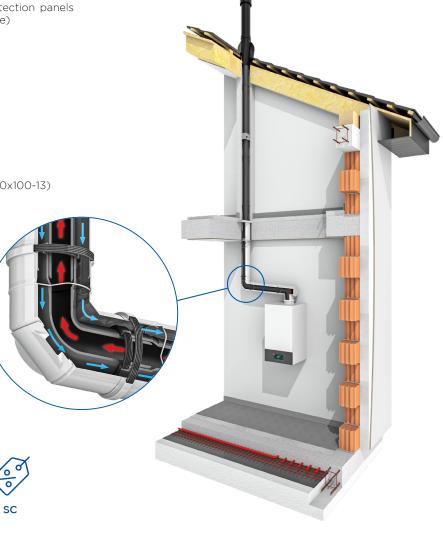

### **DESCRIPTION**

Shaft system consisting of calcium silicate fire protection panels with Jeremias inner pipes made of PP (Polypropylene)

#### INTERIOR SHAFT DIMENSIONS

 $80 \times 100 \text{ mm}$  and  $100 \times 150 \text{ mm}$ 

## **CHARACTERISTICS**

- Space- and cost-saving lightweight construction system
- Ceiling-supported installation
- Easy to handle and assemble due to low weight
- Easy connection through special connector
- Minimum clearance to flammable components

## **APPLICATION AREAS**

- Oil and gas condensing boilers
- Small CHPs

LICENSE NUMBER

Z-7.4-3543

**CLASSIFICATIONS TO DIN V 18160-1** 

T120 - H1 - W - 2 - O00 - L<sub>4</sub>30