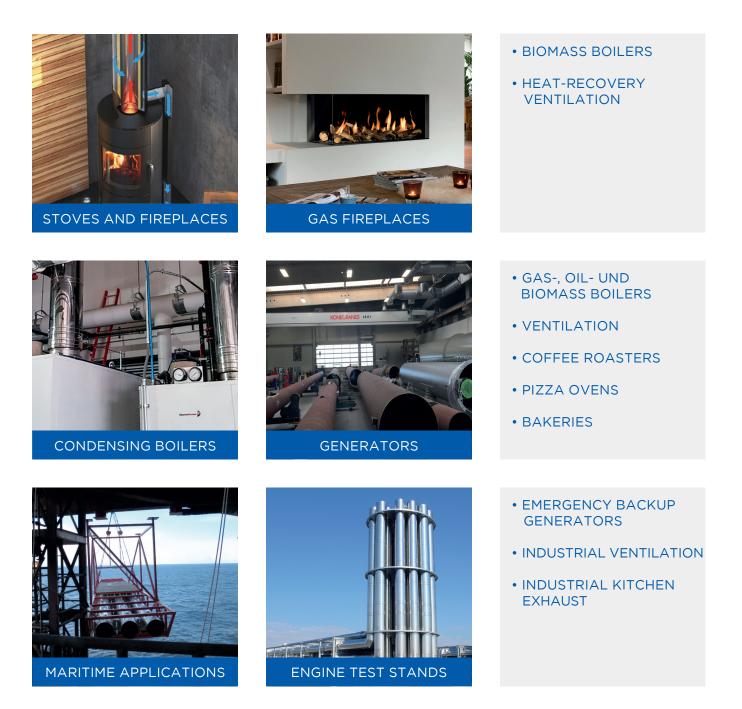

### COMMERCIAL SOLUTIONS

**KITCHEN EXHAUST** 

INDUSTRIAL SOLUTIONS

GASTURBINES

(STEAM-) BOILERS

1501

As one of the world's leading manufacturers, Jeremias offers flue, chimney and ventilation systems for a wide range of applications in domestic, commercial and industrial sectors. No matter what purpose it is: Jeremias has the right solution

## WE REALIZE PROJECTS FOR DIFFERENT INDUSTRIES

SEWAGE PLANTS

DISTRICT HEATING

POWER PLANTS

1001

In the last 40 years Jeremias has carried out tens of thousands of projects worldwide. We offer individual solutions for all applications and all energy sources with efficient flue systems. Whether production plants, power plants, clinics, hotels, football stadiums or public facilities, in new buildings or modernization: Jeremias flue systems are used in every sector!