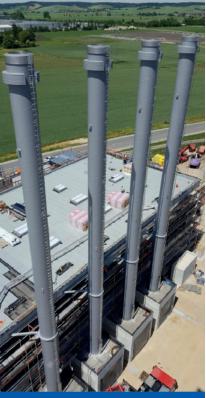

Currently, our product range includes more than 100 different CE-certified systems for private and commercial applications as well as free-standing steel chimneys with a diameter of up to four meters.