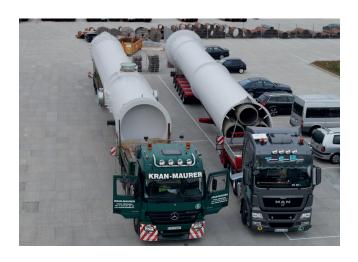

Together with our international partner companies, Jeremias realized installation of steel chimneys and flue gas ducts for all applications far beyond Germany.

Oversize transports up to a length of 40 m are easily feasible to deliver in Germany as well as in the neighbouring countries. Through our long-term logistics partners, we guarantee a timely and flawless product delivery at installation site.