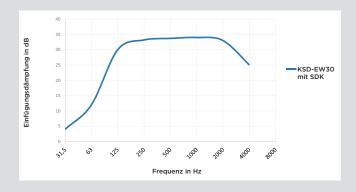

#### SOLUTION

Boiler Absorption silencer
CHP Combined silencer
Gas turbines Split silencer
Fans Absorption silencer
Biomass boiler Combined silencer
Emergency power Combined silencer

Exemplary attenuation curve in dB - octave

| Frequency (Hz) | KSD-EW30 with SDK |
|----------------|-------------------|
| 31,5           | 4                 |
| 63             | 12                |
| 125            | 30                |
| 250            | 33                |
| 500            | 34                |
| 1000           | 34                |
| 2000           | 33                |
| 4000           | 25                |
|                |                   |