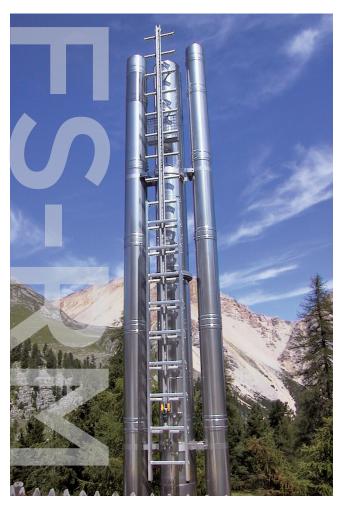

The "FSB" is a freestanding, single pipe, insulated and clad steel chimney with static carrying inner flue. This chimney type is realized as a rule, with a fixation.

In type "FS-RM" the mast provides the support and allows external mounting of Jeremias exhaust systems made of stainless steel up to a height of 30 m. One can also use the mast for exhaust with more than one inner pipes. This system combines the advantages of a free-standing chimney with the flexibility of stainless steel elements.