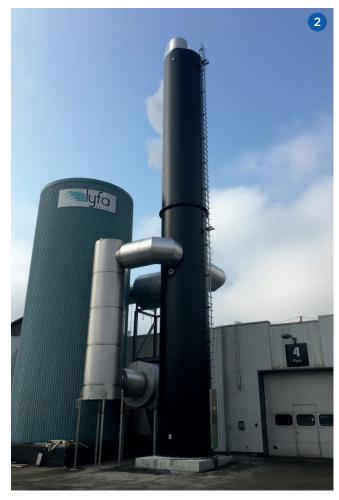

This is supported by a production management system, which optimizes the processes in the daily project and ensures audit-proof data transfer.

Jeremias provided a steel chimney with 3 inner tubes and flue pipe from boiler to chimney for a power generator in southern Germany.

#### **DIMENSIONS:**

Height 42 m Outer Ø 2600 mm 3 x inner Ø 950 mm Flues stainless steel 1.4571 in 2.0 mm Platform at the top accessible by ladder

The difficulty in this project was the installation of flue gas pipe at a height of approximately 9-13 m, which had to be mounted on the wall. To keep the steel construction slim, all three lines were placed atop one another, so that they are mounted close to the building and were lead into the steel chimney one over the other.

Furthermore, three silencers 2 tonnes in weight and about 8 m length had to be installed in a steel construction inside the building, which demanded enormous precision work from the installers