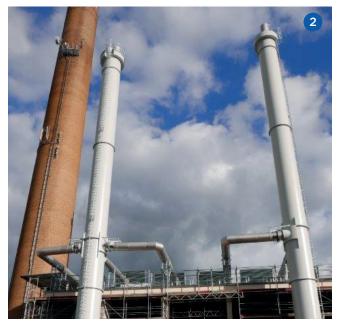

Four different types of chimneys form a solution, which will be adjusted individually depending on the application and requirements.

"FSA" a free-standing, double-walled steel chimney has a static supporting outer tube and an expandable, exhaust gas carrying inner tube, which enables universal use and great heights.

For power stations with different heat sources "FSA-X" is the first choice. Identical to the structure of the "FSA" several separately mounted inner tubes are used herein. The inner tubes can be used independently depending on the respective gas generator.