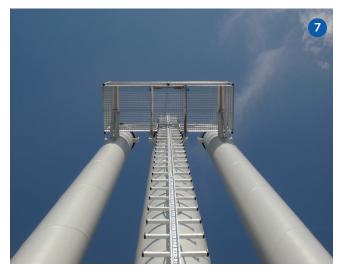

This is supported by a production management system, which optimizes the processes in the daily project and ensures audit-proof data transfer.

Jeremias provided a steel chimney with 3 inner tubes and flue pipe from boiler to chimney for a power generator in southern Germany.

#### **DIMENSIONS:**

Height 42 m Outer Ø 2600 mm 3 x inner Ø 950 mm Flues stainless steel 1.4571 in 2.0 mm Platform at the top accessible by ladder

The difficulty in this project was the installation of flue gas pipe at a height of approximately 9-13 m, which had to be mounted on the wall. To keep the steel construction slim, all three lines were placed atop one another, so that they are mounted close to the building and were lead into the steel chimney one over the other.

Furthermore, three silencers 2 tonnes in weight and about 8 m length had to be installed in a steel construction inside the building, which demanded enormous precision work from the installers