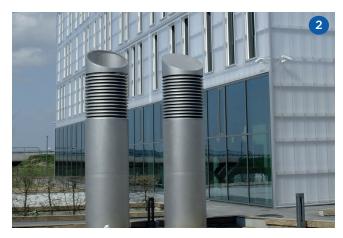

# VENTILATION TOWERS

FSC is a free-standing, single-walled inlet/exhaust chimney used in the air conditioning and ventilation. The visible static bearing tube is here at the same time the medium leading system.

The modern building complexes inlet/exhaust chimneys must not be only functionally designed for the particular application, but should also meet the highest aesthetic standards.

With polished or painted steel surface our ventilation towers are always a visual treat to watch.