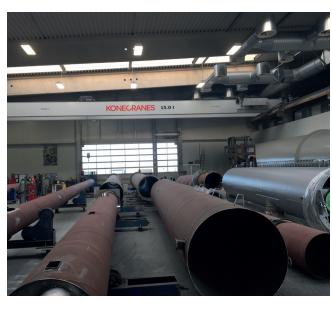

## FLUE GAS PIPES

Interconnections between the boiler and chimney usually require detailed planning in coordination with the site management and measurement. Depending on the application and customer requirements we assemble and deliver flue gas line as elements construction or fully welded/flanged.

We would gladly like to take over designing, manufacture, assembly and transport of

- Piping
- Steel structures
- Compensators
- Exhaust valves