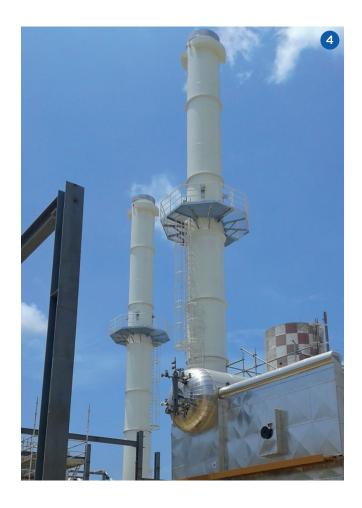

#### REFERENCE VOITH, HEIDENHEIM

Jeremias supplied a 50 m steel chimney for three CHP Jenbacher J 624 with about 4.4 MW electrical power.

MAIN FEATURES: Height 50 m Outer Ø 2500 mm 3 x inner Ø 900 mm Flues stainless steel 1.4571 in 2.0 mm Measuring platform with outer width 1000 mm Platform at top accessible by ladder

The total scope of this project was to dismantle three existing chimneys and disposed them and to plan, produce and assemble a new steel chimney with 3 inner pipes. In addition, as requested by the customer we installed a sound damping cores, which were suspended by mobile crane in the mouth of chimney. On sound measurement this retrofit helped reduce the noise.