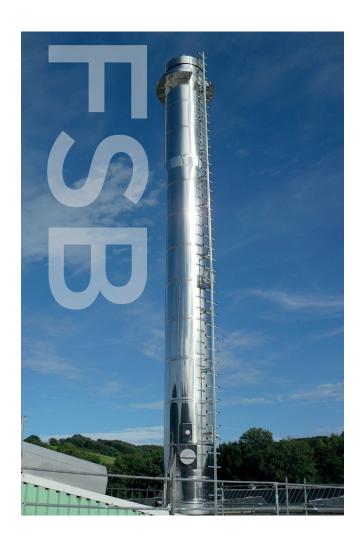

The "FSB" is a freestanding, single pipe, insulated and clad steel chimney with static carrying inner flue. This chimney type is realized as a rule, with a fixation.

In type "FS-RM" the mast provides the support and allows external mounting of Jeremias exhaust systems made of stainless steel up to a height of 30 m. One can also use the mast for exhaust with more than one inner pipes. This system combines the advantages of a free-standing chimney with the flexibility of stainless steel elements.