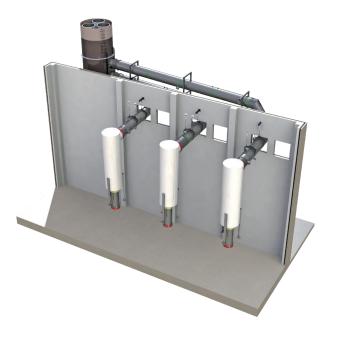

This is supported by a production management system, which optimizes the processes in the daily project and ensures audit-proof data transfer.

Jeremias provided a steel chimney with 3 inner tubes and flue pipe from boiler to chimney for a power generator in southern Germany.

#### **DIMENSIONS:**

Height 42 m Outer Ø 2600 mm 3 x inner Ø 950 mm Flues stainless steel 1.4571 in 2.0 mm Platform at the top accessible by ladder

The difficulty in this project was the installation of flue gas pipe at a height of approximately 9-13 m, which had to be mounted on the wall. To keep the steel construction slim, all three lines were placed atop one another, so that they are mounted close to the building and were lead into the steel chimney one over the other.

Furthermore, three silencers 2 tonnes in weight and about 8 m length had to be installed in a steel construction inside the building, which demanded enormous precision work from the installers