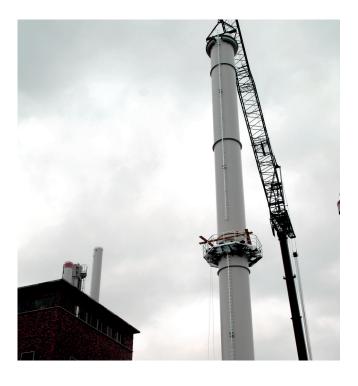

## **INSTALLATION AND LOGISTICS**

In addition to design and production, we have also offer turnkey installation of the services that we offer.

We take care of everything starting from site visits to the organization of cranes and platforms. We also coordinate with the project managers to book the necessary lifting guipment for the assembly period.

Together with our international partner companies, Jeremias realized installation of steel chimneys and flue gas ducts for all applications far beyond Germany.

Oversize transports up to a length of 40 m are easily feasible to deliver in Germany as well as in the neighbouring countries. Through our long-term logistics partners, we guarantee a timely and flawless product delivery at installation site.

#### REFERENCE VOITH, HEIDENHEIM

Jeremias supplied a 50 m steel chimney for three CHP Jenbacher J 624 with about 4.4 MW electrical power.

MAIN FEATURES: Height 50 m Outer Ø 2500 mm 3 x inner Ø 900 mm Flues stainless steel 1.4571 in 2.0 mm Measuring platform with outer width 1000 mm Platform at top accessible by ladder

The total scope of this project was to dismantle three existing chimneys and disposed them and to plan, produce and assemble a new steel chimney with 3 inner pipes. In addition, as requested by the customer we installed a sound damping cores, which were suspended by mobile crane in the mouth of chimney. On sound measurement this retrofit helped reduce the noise.