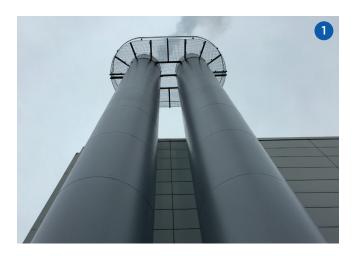

Four different types of chimneys form a solution, which will be adjusted individually depending on the application and requirements.

"FSA" a free-standing, double-walled steel chimney has a static supporting outer tube and an expandable, exhaust gas carrying inner tube, which enables universal use and great heights.

For power stations with different heat sources "FSA-X" is the first choice. Identical to the structure of the "FSA" several separately mounted inner tubes are used herein. The inner tubes can be used independently depending on the respective gas generator.

This is supported by a production management system, which optimizes the processes in the daily project and ensures audit-proof data transfer.

Jeremias provided a steel chimney with 3 inner tubes and flue pipe from boiler to chimney for a power generator in southern Germany.

#### **DIMENSIONS:**

Height 42 m Outer Ø 2600 mm 3 x inner Ø 950 mm Flues stainless steel 1.4571 in 2.0 mm Platform at the top accessible by ladder

The difficulty in this project was the installation of flue gas pipe at a height of approximately 9-13 m, which had to be mounted on the wall. To keep the steel construction slim, all three lines were placed atop one another, so that they are mounted close to the building and were lead into the steel chimney one over the other.