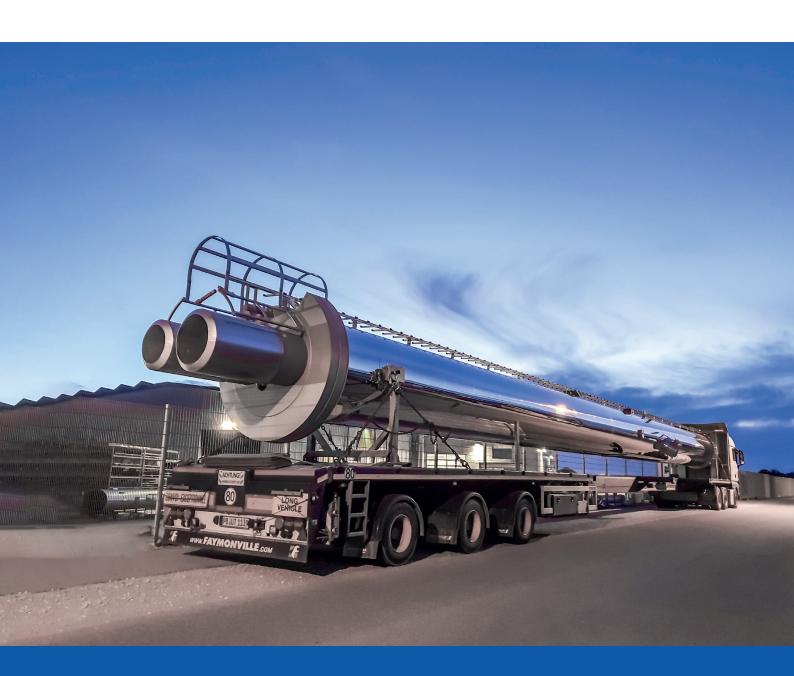

Together with our international partner companies, Jeremias realized installation of steel chimneys and flue gas ducts for all applications far beyond Germany.

Oversize transports up to a length of 40 m are easily feasible to deliver in Germany as well as in the neighbouring countries. Through our long-term logistics partners, we guarantee a timely and flawless product delivery at installation site.

For overseas shipments, our trained staff will be happy to share their expertise for customs clearance and shipping.