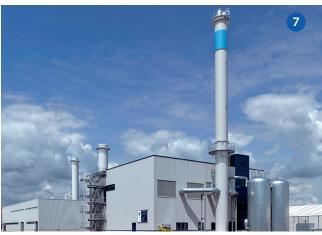

This is supported by a production management system, which optimizes the processes in the daily project and ensures audit-proof data transfer.

Jeremias provided a steel chimney with 3 inner tubes and flue pipe from boiler to chimney for a power generator in southern Germany.

#### **DIMENSIONS:**

Height 42 m Outer Ø 2600 mm 3 x inner Ø 950 mm Flues stainless steel 1.4571 in 2.0 mm Platform at the top accessible by ladder

The difficulty in this project was the installation of flue gas pipe at a height of approximately 9-13 m, which had to be mounted on the wall. To keep the steel construction slim, all three lines were placed atop one another, so that they are mounted close to the building and were lead into the steel chimney one over the other.

Furthermore, three silencers 2 tonnes in weight and about 8 m length had to be installed in a steel construction inside the building, which demanded enormous precision work from the installers