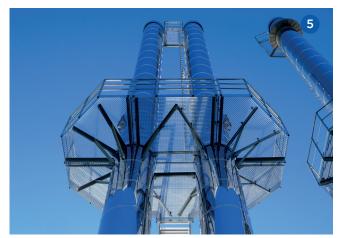

## **SILENCERS**

Noise from the operations in fireplaces are routed through the exhaust pipe to the outside which might be disturbing.

This noise can be reduced effectively by installing silencers. Depending on the heat generator, sound frequency and structural circumstances different types of silencers can be used.

#### SOLUTION

Boiler Absorption silencer
CHP Combined silencer
Gas turbines Split silencer
Fans Absorption silencer
Biomass boiler Combined silencer
Emergency power Combined silencer

Exemplary attenuation curve in dB - octave