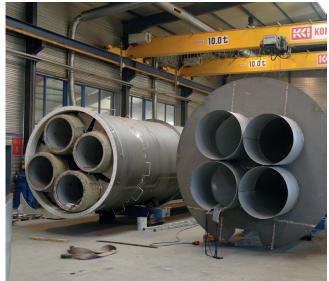

This is supported by a production management system, which optimizes the processes in the daily project and ensures audit-proof data transfer.

Jeremias provided a steel chimney with 3 inner tubes and flue pipe from boiler to chimney for a power generator in southern Germany.

#### **DIMENSIONS:**

Height 42 m Outer Ø 2600 mm 3 x inner Ø 950 mm Flues stainless steel 1.4571 in 2.0 mm Platform at the top accessible by ladder

The difficulty in this project was the installation of flue gas pipe at a height of approximately 9-13 m, which had to be mounted on the wall. To keep the steel construction slim, all three lines were placed atop one another, so that they are mounted close to the building and were lead into the steel chimney one over the other.

For power stations with different heat sources "FSA-X" is the first choice. Identical to the structure of the "FSA" several separately mounted inner tubes are used herein. The inner tubes can be used independently depending on the respective gas generator.