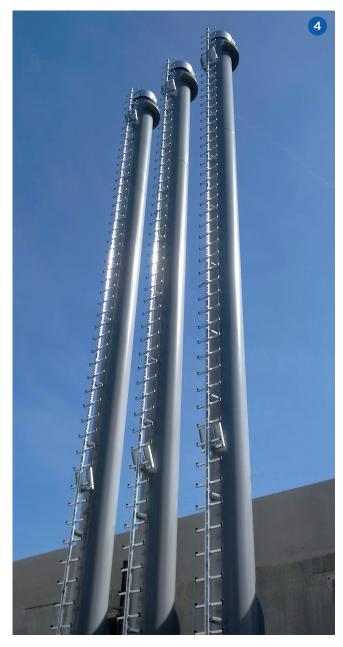

This is supported by a production management system, which optimizes the processes in the daily project and ensures audit-proof data transfer.

Jeremias provided a steel chimney with 3 inner tubes and flue pipe from boiler to chimney for a power generator in southern Germany.

#### **DIMENSIONS:**

Height 42 m Outer Ø 2600 mm 3 x inner Ø 950 mm Flues stainless steel 1.4571 in 2.0 mm Platform at the top accessible by ladder

The difficulty in this project was the installation of flue gas pipe at a height of approximately 9-13 m, which had to be mounted on the wall. To keep the steel construction slim, all three lines were placed atop one another, so that they are mounted close to the building and were lead into the steel chimney one over the other.

Furthermore, three silencers 2 tonnes in weight and about 8 m length had to be installed in a steel construction inside the building, which demanded enormous precision work from the installers