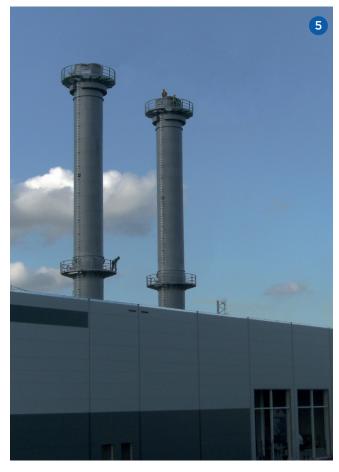

Four different types of chimneys form a solution, which will be adjusted individually depending on the application and requirements.

"FSA" a free-standing, double-walled steel chimney has a static supporting outer tube and an expandable, exhaust gas carrying inner tube, which enables universal use and great heights.

For power stations with different heat sources "FSA-X" is the first choice. Identical to the structure of the "FSA" several separately mounted inner tubes are used herein. The inner tubes can be used independently depending on the respective gas generator.

The "FSB" is a freestanding, single pipe, insulated and clad steel chimney with static carrying inner flue. This chimney type is realized as a rule, with a fixation.

In type "FS-RM" the mast provides the support and allows external mounting of Jeremias exhaust systems made of stainless steel up to a height of 30 m. One can also use the mast for exhaust with more than one inner pipes. This system combines the advantages of a free-standing chimney with the flexibility of stainless steel elements.