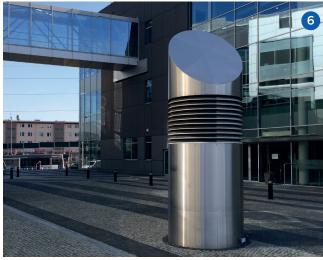

# VENTILATION TOWERS

FSC is a free-standing, single-walled inlet/exhaust chimney used in the air conditioning and ventilation. The visible static bearing tube is here at the same time the medium leading system.

The modern building complexes inlet/exhaust chimneys must not be only functionally designed for the particular application, but should also meet the highest aesthetic standards.

With polished or painted steel surface our ventilation towers are always a visual treat to watch.