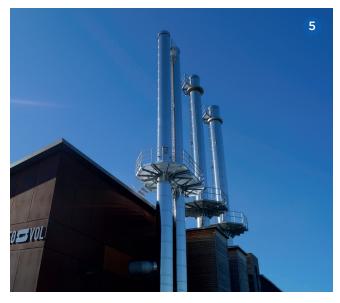

#### REFERENCE VOITH, HEIDENHEIM

Jeremias supplied a 50 m steel chimney for three CHP Jenbacher J 624 with about 4.4 MW electrical power.

MAIN FEATURES: Height 50 m Outer Ø 2500 mm 3 x inner Ø 900 mm Flues stainless steel 1.4571 in 2.0 mm Measuring platform with outer width 1000 mm Platform at top accessible by ladder

The total scope of this project was to dismantle three existing chimneys and disposed them and to plan, produce and assemble a new steel chimney with 3 inner pipes. In addition, as requested by the customer we installed a sound damping cores, which were suspended by mobile crane in the mouth of chimney. On sound measurement this retrofit helped reduce the noise.