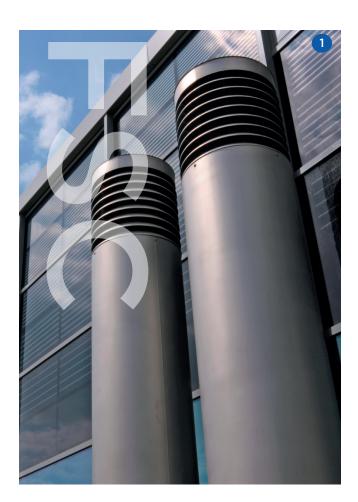

# VENTILATION TOWERS

FSC is a free-standing, single-walled inlet/exhaust chimney used in the air conditioning and ventilation. The visible static bearing tube is here at the same time the medium leading system.

The modern building complexes inlet/exhaust chimneys must not be only functionally designed for the particular application, but should also meet the highest aesthetic standards.

With polished or painted steel surface our ventilation towers are always a visual treat to watch.