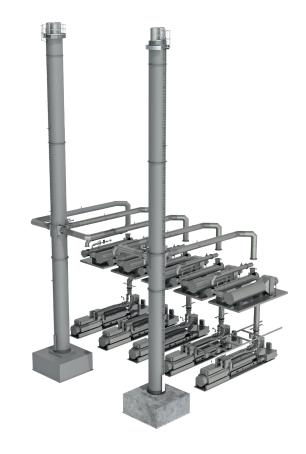

This is supported by a production management system, which optimizes the processes in the daily project and ensures audit-proof data transfer.

Jeremias provided a steel chimney with 3 inner tubes and flue pipe from boiler to chimney for a power generator in southern Germany.

#### **DIMENSIONS:**

Height 42 m Outer Ø 2600 mm 3 x inner Ø 950 mm Flues stainless steel 1.4571 in 2.0 mm Platform at the top accessible by ladder

The difficulty in this project was the installation of flue gas pipe at a height of approximately 9-13 m, which had to be mounted on the wall. To keep the steel construction slim, all three lines were placed atop one another, so that they are mounted close to the building and were lead into the steel chimney one over the other.

Furthermore, three silencers 2 tonnes in weight and about 8 m length had to be installed in a steel construction inside the building, which demanded enormous precision work from the installers