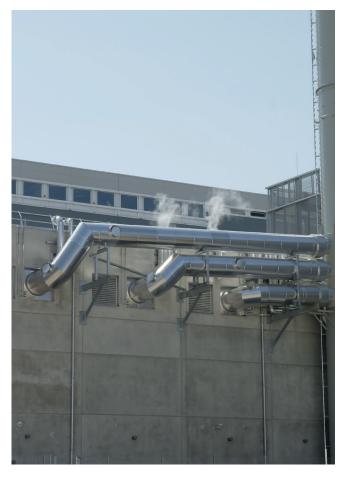

#### **DIMENSIONS:**

Height 42 m Outer Ø 2600 mm 3 x inner Ø 950 mm Flues stainless steel 1.4571 in 2.0 mm Platform at the top accessible by ladder

The difficulty in this project was the installation of flue gas pipe at a height of approximately 9-13 m, which had to be mounted on the wall. To keep the steel construction slim, all three lines were placed atop one another, so that they are mounted close to the building and were lead into the steel chimney one over the other.

## FLUE GAS PIPES

Interconnections between the boiler and chimney usually require detailed planning in coordination with the site management and measurement. Depending on the application and customer requirements we assemble and deliver flue gas line as elements construction or fully welded/flanged.

We would gladly like to take over designing, manufacture, assembly and transport of

- Piping
- Steel structures
- Compensators
- Exhaust valves