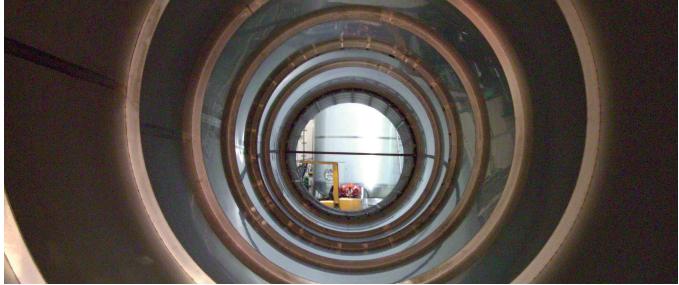

Four different types of chimneys form a solution, which will be adjusted individually depending on the application and requirements.

"FSA" a free-standing, double-walled steel chimney has a static supporting outer tube and an expandable, exhaust gas carrying inner tube, which enables universal use and great heights.

For power stations with different heat sources "FSA-X" is the first choice. Identical to the structure of the "FSA" several separately mounted inner tubes are used herein. The inner tubes can be used independently depending on the respective gas generator.