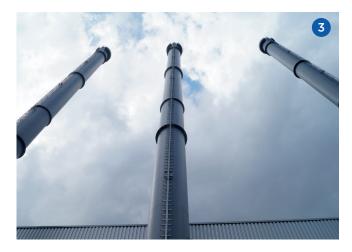

Four different types of chimneys form a solution, which will be adjusted individually depending on the application and requirements.

"FSA" a free-standing, double-walled steel chimney has a static supporting outer tube and an expandable, exhaust gas carrying inner tube, which enables universal use and great heights.

#### REFERENCE LIST

- 1 COLOGNE (DE): 2xFSA-4, Height 24m, outer Ø 1700mm
- 2 MALOV (DK): FSA-2, Height 20m, outer Ø 2100mm
- 3 HAMBURG (DE): 3xFSA, Height 55m, outer Ø 1600mm
- 4 PUERTO (MEX): 2xFSA, Height 30m, outer Ø 1800mm

- 5 KECSKEMET (HU): 2xFSA-3, Height 50m, outer Ø 3000mm
- 6 POZNAN (PL): FSC, Height 4m, outer Ø 1200mm

7 WACKERSDORF (DE): 3xFSA, Height 15m, outer Ø 500mm