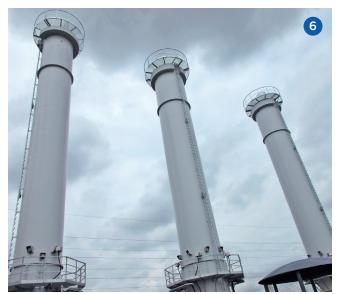

#### REFERENCE VOITH, HEIDENHEIM

Jeremias supplied a 50 m steel chimney for three CHP Jenbacher J 624 with about 4.4 MW electrical power.

MAIN FEATURES: Height 50 m Outer Ø 2500 mm 3 x inner Ø 900 mm Flues stainless steel 1.4571 in 2.0 mm Measuring platform with outer width 1000 mm Platform at top accessible by ladder

The total scope of this project was to dismantle three existing chimneys and disposed them and to plan, produce and assemble a new steel chimney with 3 inner pipes. In addition, as requested by the customer we installed a sound damping cores, which were suspended by mobile crane in the mouth of chimney. On sound measurement this retrofit helped reduce the noise.