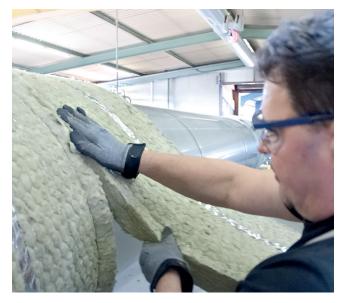

The "FSB" is a freestanding, single pipe, insulated and clad steel chimney with static carrying inner flue. This chimney type is realized as a rule, with a fixation.

In type "FS-RM" the mast provides the support and allows external mounting of Jeremias exhaust systems made of stainless steel up to a height of 30 m. One can also use the mast for exhaust with more than one inner pipes. This system combines the advantages of a free-standing chimney with the flexibility of stainless steel elements.