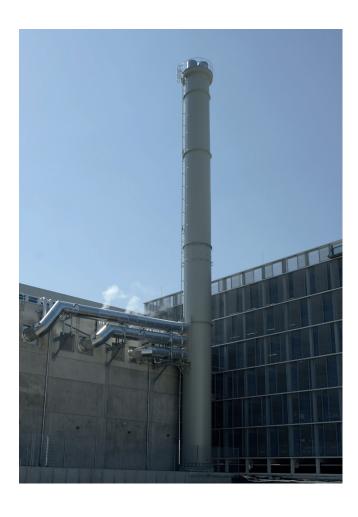

This is supported by a production management system, which optimizes the processes in the daily project and ensures audit-proof data transfer.

Jeremias provided a steel chimney with 3 inner tubes and flue pipe from boiler to chimney for a power generator in southern Germany.

#### **DIMENSIONS:**

Height 42 m Outer Ø 2600 mm 3 x inner Ø 950 mm Flues stainless steel 1.4571 in 2.0 mm Platform at the top accessible by ladder

The difficulty in this project was the installation of flue gas pipe at a height of approximately 9-13 m, which had to be mounted on the wall. To keep the steel construction slim, all three lines were placed atop one another, so that they are mounted close to the building and were lead into the steel chimney one over the other.