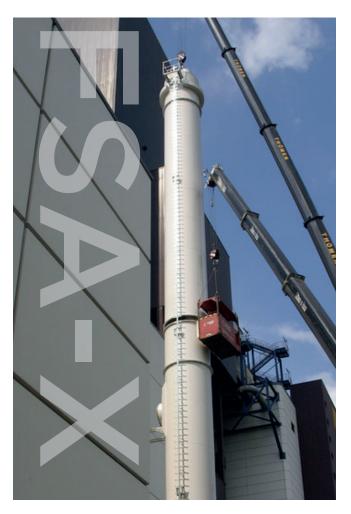

For power stations with different heat sources "FSA-X" is the first choice. Identical to the structure of the "FSA" several separately mounted inner tubes are used herein. The inner tubes can be used independently depending on the respective gas generator.