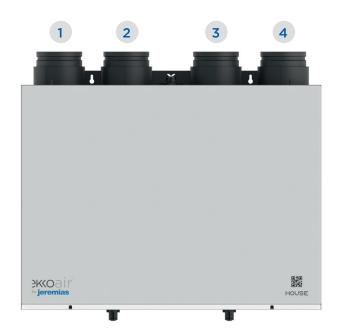

# **Positioning**

2 Fresh air intake from outside

3 Stale air extraction from the home