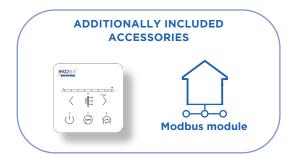

### **INSTALLATION ADVANTAGES**

- Compatible with EkkoFlex distribution box
- · Vertical wall installation

REF.

Filter M5 Genius Home

Filter F7 Genius Home

Wifi-Module

**ACCESSORIES** 

External CO<sub>2</sub> Sensor

External Sensorfor Relative Humidity HR

External CO<sub>2</sub>+HR Sensor

Connection Module for up to 8 Sensors

Sipho

ITEM DESCRIPTION