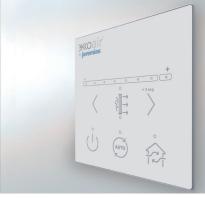

#### **FEATURES**

1

#### **TECHNICAL ADVANTAGES**

- Automatic bypass activated by multifunction control
- EC motors with constant flow
- Up to 92% efficiency
- Wide range of filters available (factory standard M5)

### **INSTALLATION ADVANTAGES**

- Compatible with EkkoFlex distribution box
- · Vertical wall installation

REF.

Filter M5 Genius Home

Filter F7 Genius Home

Wifi-Module

**ACCESSORIES** 

External CO<sub>2</sub> Sensor