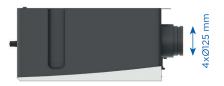

## **Dimensions**

#### **Technical Specifications**

|                        | Technical Data |    |                         |     |     |     |     |     |       |  |
|------------------------|----------------|----|-------------------------|-----|-----|-----|-----|-----|-------|--|
| Parameters             | Units          |    | Values                  |     |     |     |     |     |       |  |
| Flow Rate              | m³/h           |    | 270 (200 Pa)            |     |     |     |     |     |       |  |
| Sound Pressure LPa-3m* | dB             |    | 42                      |     |     |     |     |     |       |  |
| Duct Diameter          | mm             |    | 4xØ125                  |     |     |     |     |     |       |  |
| Control                |                |    | 8 Speeds                |     |     |     |     |     |       |  |
| Installation           |                |    | Wall-mounted            |     |     |     |     |     |       |  |
| IP                     |                |    | IP 20                   |     |     |     |     |     |       |  |
| Filter Type            |                |    | M5 Coarse 90% ISO 16890 |     |     |     |     |     |       |  |
| Weight                 | kg             |    | 17                      |     |     |     |     |     |       |  |
| Dimensions             | mm             |    | 800x600x210             |     |     |     |     |     |       |  |
| Multifunction Control  |                | 1  | 2                       | 3   | 4   | 5   | 6   | 7   | boost |  |
|                        | m³/h           | 50 | 75                      | 105 | 145 | 190 | 235 | 250 | 250   |  |
| Body + Casing          |                |    | EPP + Metal Sheet       |     |     |     |     |     |       |  |
| Performance**          | %              |    | 88,3                    |     |     |     |     |     |       |  |