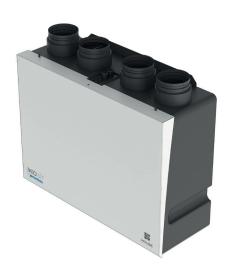

# **GENIUS HOME**

The Genius Home model is a wall-mounted heat recovery unit known for its compact size and impressive performance.

## **Dimensions**