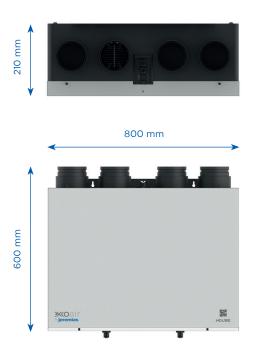

## **Dimensions**

#### **Technical Specifications**

|                        | Technical Data |    |                         |     |     |     |     |     |       |  |
|------------------------|----------------|----|-------------------------|-----|-----|-----|-----|-----|-------|--|
| Parameters             | Units          |    | Values                  |     |     |     |     |     |       |  |
| Flow Rate              | m³/h           |    | 270 (200 Pa)            |     |     |     |     |     |       |  |
| Sound Pressure LPa-3m* | dB             |    | 42                      |     |     |     |     |     |       |  |
| Duct Diameter          | mm             |    | 4xØ125                  |     |     |     |     |     |       |  |
| Control                |                |    | 8 Speeds                |     |     |     |     |     |       |  |
| Installation           |                |    | Wall-mounted            |     |     |     |     |     |       |  |
| IP                     |                |    | IP 20                   |     |     |     |     |     |       |  |
| Filter Type            |                |    | M5 Coarse 90% ISO 16890 |     |     |     |     |     |       |  |
| Weight                 | kg             |    | 17                      |     |     |     |     |     |       |  |
| Dimensions             | mm             |    | 800x600x210             |     |     |     |     |     |       |  |
| Multifunction Control  |                | 1  | 2                       | 3   | 4   | 5   | 6   | 7   | boost |  |
|                        | m³/h           | 50 | 75                      | 105 | 145 | 190 | 235 | 250 | 250   |  |
| Body + Casing          |                |    | EPP + Metal Sheet       |     |     |     |     |     |       |  |
| Performance**          | %              |    | 88,3                    |     |     |     |     |     |       |  |