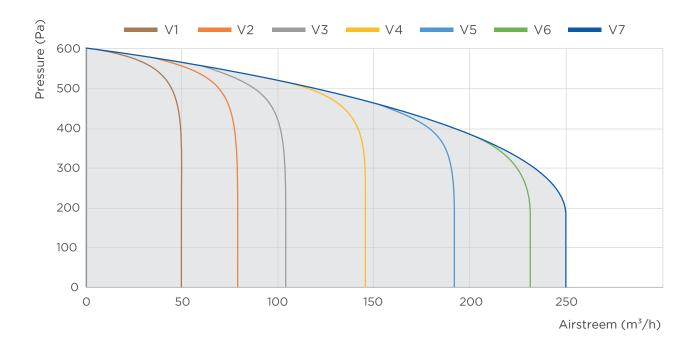

#### **Technical Specifications**

|                        | Technical Data |    |                         |     |     |     |     |     |       |  |
|------------------------|----------------|----|-------------------------|-----|-----|-----|-----|-----|-------|--|
| Parameters             | Units          |    | Values                  |     |     |     |     |     |       |  |
| Flow Rate              | m³/h           |    | 270 (200 Pa)            |     |     |     |     |     |       |  |
| Sound Pressure LPa-3m* | dB             |    | 42                      |     |     |     |     |     |       |  |
| Duct Diameter          | mm             |    | 4xØ125                  |     |     |     |     |     |       |  |
| Control                |                |    | 8 Speeds                |     |     |     |     |     |       |  |
| Installation           |                |    | Wall-mounted            |     |     |     |     |     |       |  |
| IP                     |                |    | IP 20                   |     |     |     |     |     |       |  |
| Filter Type            |                |    | M5 Coarse 90% ISO 16890 |     |     |     |     |     |       |  |
| Weight                 | kg             |    | 17                      |     |     |     |     |     |       |  |
| Dimensions             | mm             |    | 800x600x210             |     |     |     |     |     |       |  |
| Multifunction Control  |                | 1  | 2                       | 3   | 4   | 5   | 6   | 7   | boost |  |
|                        | m³/h           | 50 | 75                      | 105 | 145 | 190 | 235 | 250 | 250   |  |
| Body + Casing          |                |    | EPP + Metal Sheet       |     |     |     |     |     |       |  |
| Performance**          | %              |    | 88,3                    |     |     |     |     |     |       |  |