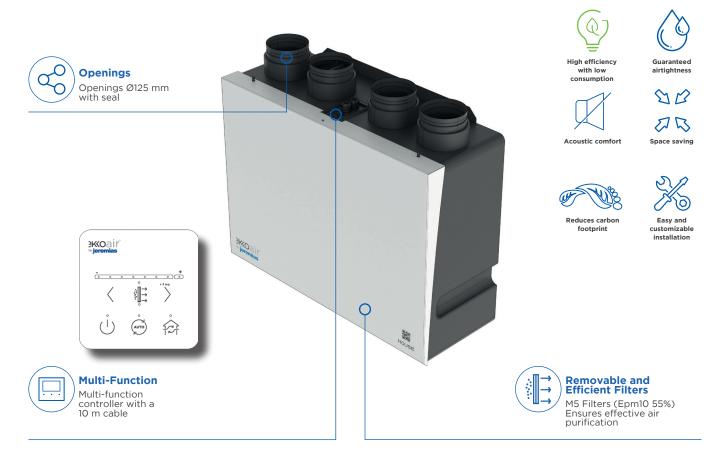

# **GENIUS HOME**

The Genius Home model is a wall-mounted heat recovery unit known for its compact size and impressive performance.

#### **FEATURES**

1

#### **TECHNICAL ADVANTAGES**

- Automatic bypass activated by multifunction control
- EC motors with constant flow
- Up to 92% efficiency
- Wide range of filters available (factory standard M5)

### **INSTALLATION ADVANTAGES**

- Compatible with EkkoFlex distribution box
- · Vertical wall installation

REF.

Filter M5 Genius Home

Filter F7 Genius Home

Wifi-Module

**ACCESSORIES** 

External CO<sub>2</sub> Sensor