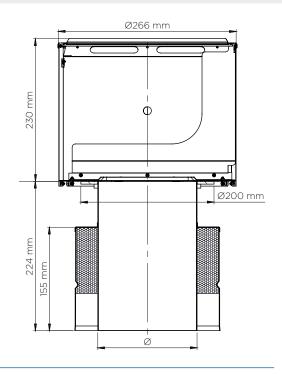

## **TECHNICAL DATA**

| PROTECTION CLASS              | IP24D                |  |
|-------------------------------|----------------------|--|
| MAX. OPERATION<br>TEMPERATURE | 250 °C               |  |
| RESISTANCE (ZETA)             | 6,7                  |  |
| DISCHARGE                     | vertikal             |  |
| MOTOR                         | Shaded pole, class H |  |
| REV/M                         | 2.000                |  |
| VOLTAGE                       | 230 V                |  |
| AMPERAGE                      | 0,27 A               |  |
| POWER CONSUMPTION             | 0,036 kW             |  |
| WEIGHT                        | 3,2 kg               |  |
| SOUND LEVEL                   | 25 dB (A)            |  |

Exhaust fan E-FLOW-RS DW-BLACK

| DW3031Ø       | 215-DWEC03031Ø | 16-215-DWECO3031Ø |
|---------------|----------------|-------------------|
| Ø100 <b>②</b> | Ø100           | Ø100              |
| Ø115          | Ø115           | Ø115              |
| Ø120          | Ø120           | Ø120              |
| Ø130          | Ø130           | Ø130              |
| Ø140          | Ø140           | Ø140              |
| Ø150          | Ø150           | Ø150              |
| Ø160          | Ø160           | Ø160              |
| Ø180          | Ø180           | Ø180              |
| Ø200          | Ø200           | Ø200              |