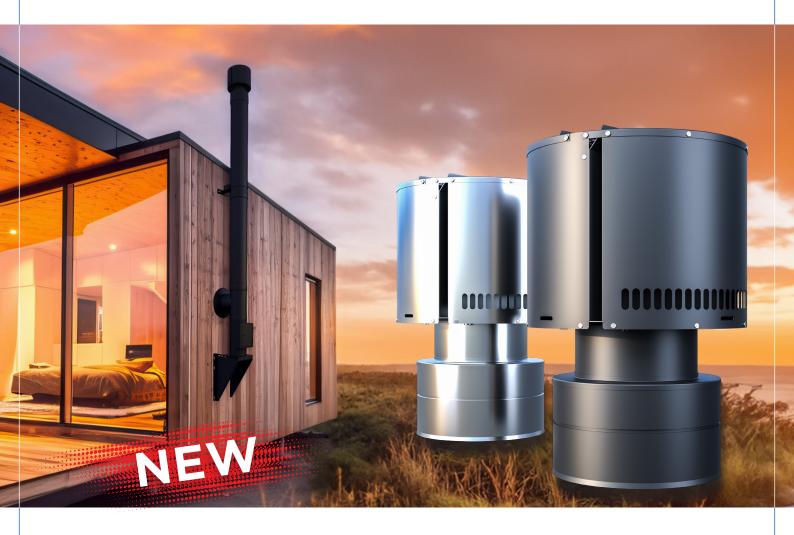

## EXHAUST FAN E-FLOW-RS

The **E-FLOW-RS** has been specifically designed to improve the draft of fireplaces with low nominal heat outputs in family homes. Its exhaust fan creates increased negative pressure in the chimney, which supports, among other things, in the ignition of combustibles.

It can also be easily turned on with the included remote control when adding more cumbustibles to prevent smoke from escaping into the living space.

Together with the included exhaust adapter, the **E-FLOW-RS** is an easy-to-install **PLUG & PLAY** solution for Jeremias stainless steel chimneys.