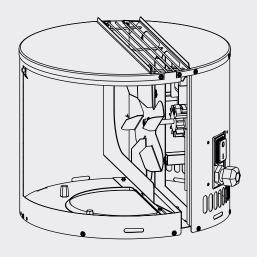

## **CHARACTERISTICS**

- For clean and reliable draft in the chimney
- Ideal for starting or refuelling fires
- Suitable for stoves and fireplace inserts up to a maximum of 8 kW
- Complies with the PrEN16475-2 standard for exhaust fans
- Made of high-quality stainless steel
- Heat resistant up to 250°C
- Minimal power consumption of 0.036 kW/h
- · Can be switched off during operation
- Suitable for all types of fuel
- Foldable cover for easy cleaning

## SCOPE OF DELIVERY:

- 5 m cable
- Integrated maintenance switch
- Wireless remote control for convenient on/off operation from the living room
- · Safety cable for maintenance work

Exhaust fan E-FLOW-RS DW-FU